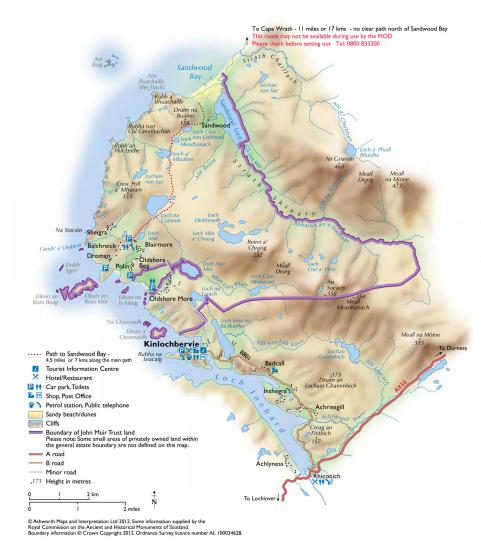

## **Exploring Sandwood**

You can reach Sandwood Bay by walking four miles from the car park at Blairmore across exposed moorland. Parts are uneven and often wet so be prepared and dress appropriately - weather conditions change quickly in coastal environments.

Remember that Sandwood is an active crofting estate and dogs should remain on leads and respect gates, fences and those working the land.

Sandwood is a popular destination. If you find the car park full, please leave the grass verges wild and park at our other car parks located at Polin, Dromin or Sheigra.

The map on this leaflet is for illustrative purposes only and is not intended for navigation.